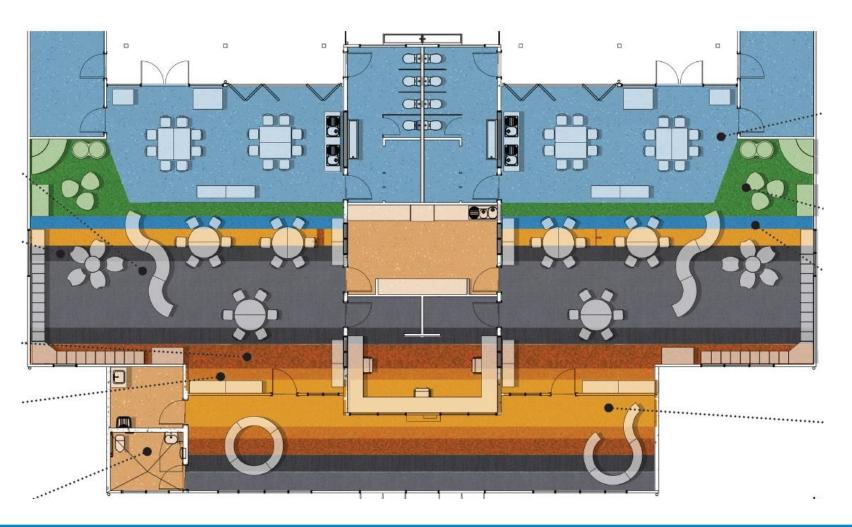

with Marymede Catholic College, the Centre aims to enhance and expand the opportunities and resources available to each child enrolled whilst ensuring an ideal transition into Primary School; supporting children to be independent thinkers, socially confident, and excited to learn.'

# RESOURCES AND OPPORTUNITIES:

- Access to Marymede Catholic College facilities and resources;
- Collaboration with experienced Learning and Teaching Staff from Marymede Catholic College;
- Transitional partnership with Prep Teaching Team at Marymede Catholic College















### FEES, CLASS TIMES & FACILITY

MR. PAUL ROMANIN
BUSINESS MANAGER – MARYMEDE CATHOLIC
COLLEGE

#### **LOCATION OF BUILDING**



#### **BUILDING & ADDITIONAL CAR PARK SPACE**



#### **CAR PARK**



#### **FLOOR PLANS (2 ROOMS)**



#### **OUTDOOR AREAS**



# CLICK HERE MARYMEDE EARLY LEARNING CENTRE WALKTHROUGH

# **FEES**

# APPROX. 2018 KINDERGARTEN FEES PER CHILD

| 4YO Kinder | \$ 1,900 |
|------------|----------|
| 3YO Kinder | \$ 1,600 |
| Playgroup  | \$0      |

# TIMETABLE (DRAFT)

|                                |              |                 | CLASSBOOM 1  |                 |                 |
|--------------------------------|--------------|-----------------|--------------|-----------------|-----------------|
|                                |              | - 1             | CLASSROOM 1  |                 |                 |
|                                | Monday       | Tuesday         | Wednesday    | Thursday        | Friday          |
| 6:30am                         |              |