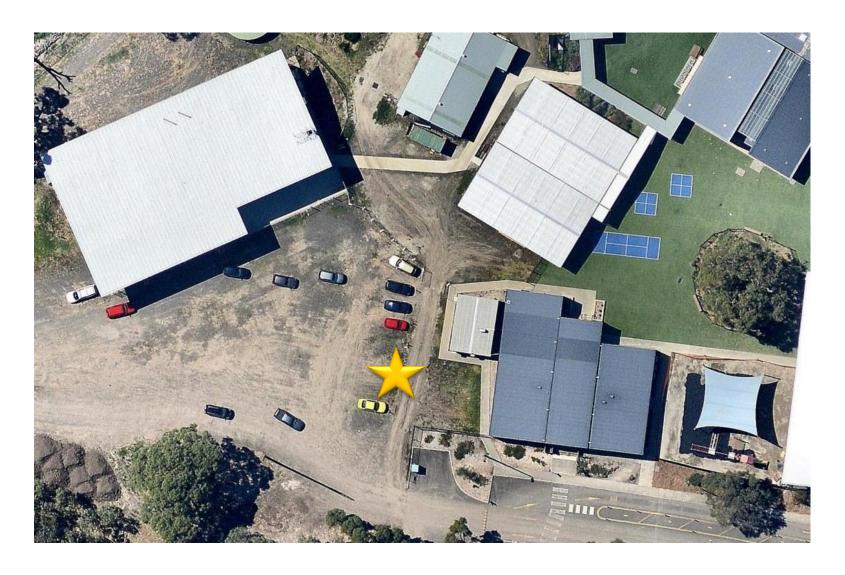

-12) – MARYMEDE CATHOLIC COLLEGE

'Through partnership with Marymede Catholic College, the Centre aims to enhance and expand the opportunities and resources available to each child enrolled whilst ensuring an ideal transition into Primary School; supporting children to be independent thinkers, socially confident, and excited to learn.'

# RESOURCES AND OPPORTUNITIES:

- Access to Marymede Catholic College facilities and resources;
- Collaboration with experienced Learning and Teaching Staff from Marymede Catholic College;
- Transitional partnership with Prep Teaching Team at Marymede Catholic College















### FEES, CLASS TIMES & FACILITY

MR. PAUL ROMANIN
BUSINESS MANAGER – MARYMEDE CATHOLIC
COLLEGE

#### **LOCATION OF BUILDING**



#### **BUILDING & ADDITIONAL CAR PARK SPACE**



#### **CAR PARK**



#### **FLOOR PLANS (2 ROOMS)**



#### **OUTDOOR AREAS**



# CLICK HERE MARYMEDE EARLY LEARNING CENTRE WALKTHROUGH

# **FEES**

# APPROX. 2018 KINDERGARTEN FEES PER CHILD

| 4YO Kinder | \$ 1,900 |
|------------|----------|
| 3YO Kinder | \$ 1,600 |
| Playgroup  | \$0      |

# TIMETABLE (DRAFT)

|                                |              |                 | CLASSBOOM 1  |                 |                 |
|--------------------------------|--------------|-----------------|--------------|-----------------|-----------------|
|                                |              | - 1             | CLASSROOM 1  |                 |                 |
|                                | Monday       | Tuesday         | Wednesday    | Thursday        | Friday          |
|