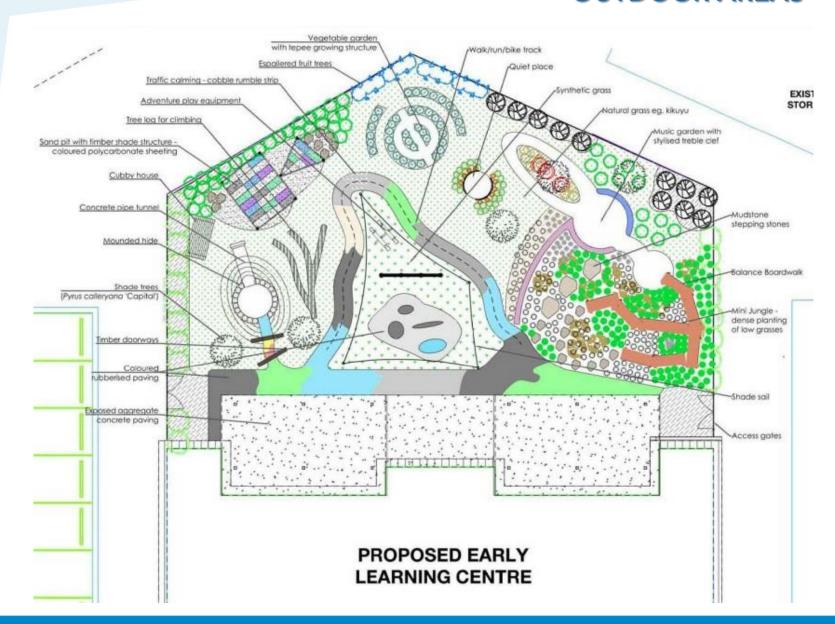

lege, the Centre aims to enhance and expand the opportunities and resources available to each child enrolled whilst ensuring an ideal transition into Primary School; supporting children to be independent thinkers, socially confident, and excited to learn.'

# RESOURCES AND OPPORTUNITIES:

- Access to Marymede Catholic College facilities and resources;
- Collaboration with experienced Learning and Teaching Staff from Marymede Catholic College;
- Transitional partnership with Prep Teaching Team at Marymede Catholic College















### FEES, CLASS TIMES & FACILITY

MR. PAUL ROMANIN
BUSINESS MANAGER – MARYMEDE CATHOLIC
COLLEGE

#### **LOCATION OF BUILDING**



#### **BUILDING & ADDITIONAL CAR PARK SPACE**



#### **CAR PARK**



#### **FLOOR PLANS (2 ROOMS)**



#### **OUTDOOR AREAS**



# CLICK HERE MARYMEDE EARLY LEARNING CENTRE WALKTHROUGH

# **FEES**

# APPROX. 2018 KINDERGARTEN FEES PER CHILD

| 4YO Kinder | \$ 1,900 |
|------------|----------|
| 3YO Kinder | \$ 1,600 |
| Playgroup  | \$0      |

# TIMETABLE (DRAFT)

|                                |              |                 | CLASSBOOM 1  |                 |                 |
|--------------------------------|--------------|-----------------|--------------|-----------------|-----------------|
|                                |              | - 1             | CLASSROOM 1  |                 |                 |
|                                | Monday       | Tuesday         | Wednesday    | Thursday        | Friday          |
| 6:30am                         |              |                 |              |