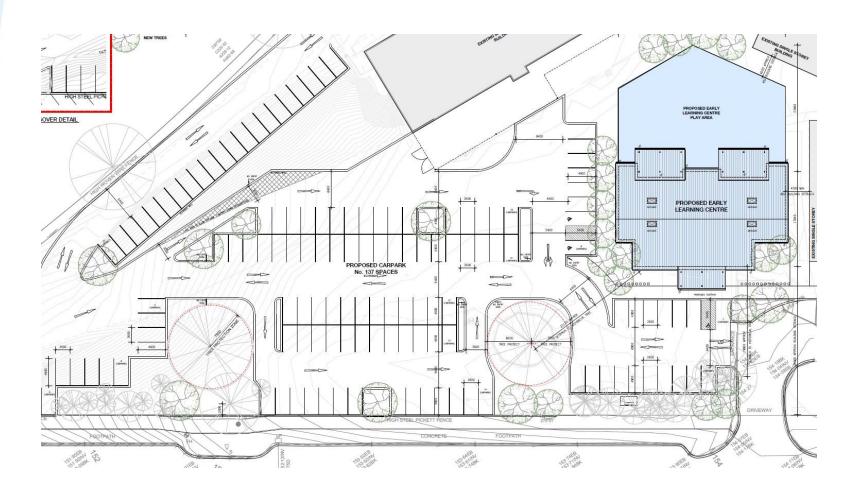

LIC COLLEGE

'Through partnership with Marymede Catholic College, the Centre aims to enhance and expand the opportunities and resources available to each child enrolled whilst ensuring an ideal transition into Primary School; supporting children to be independent thinkers, socially confident, and excited to learn.'

# RESOURCES AND OPPORTUNITIES:

- Access to Marymede Catholic College facilities and resources;
- Collaboration with experienced Learning and Teaching Staff from Marymede Catholic College;
- Transitional partnership with Prep Teaching Team at Marymede Catholic College















### FEES, CLASS TIMES & FACILITY

MR. PAUL ROMANIN
BUSINESS MANAGER – MARYMEDE CATHOLIC
COLLEGE

#### **LOCATION OF BUILDING**



#### **BUILDING & ADDITIONAL CAR PARK SPACE**



#### **CAR PARK**



#### **FLOOR PLANS (2 ROOMS)**



#### **OUTDOOR AREAS**



# CLICK HERE MARYMEDE EARLY LEARNING CENTRE WALKTHROUGH

# **FEES**

# APPROX. 2018 KINDERGARTEN FEES PER CHILD

| 4YO Kinder | \$ 1,900 |
|------------|----------|
| 3YO Kinder | \$ 1,600 |
| Playgroup  | \$0      |

# TIMETABLE (DRAFT)

|                                |              |                 | CLASSBOOM 1  |                 |                 |
|--------------------------------|--------------|-----------------|--------------|-----------------|-----------------|
|                                |              | - 1             | CLASSROOM 1  |                 |                 |
|                                | Monday       | Tuesday         | Wednesday    | Thursday        | Friday          |
| 6:30am