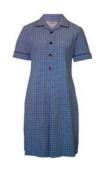

#### **ACADEMIC SUMMER UNIFORM PRIMARY**

Dress

Polo Short Sleeve

Shorts fly front

Pullover

Anklet Sock Sky blue

Socks with Stripe

**Shorts** 