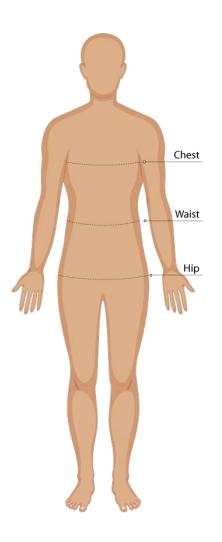

### **BODY MEASUREMENT TIPS**

- When measuring yourself keep the tape firm but not tight
- Measure over undergarments for more accurate measurements
- If you don't have a measuring tape, use a piece of string and measure it using a ruler

### **CHEST**

Measure around the fullest part of your chest. This is the key measurement for shirts/blouses & dresses. Make sure the measuring tape sits horizontally across your body.

### WAIST

Measure around the natural waistline which is the narrowest part of your waist. This is an important measurement for trousers/pants/shorts & skirts

### HIP

Measure around the fullest part of the hips

- Our Size Charts are in Finished Garment Measurements.
- Size Charts are located on each indivual garment on the website, under the SIZE CHART tab.
- To determine the size you need to ADD to your Body Measurements the following:
- BLAZERS, DRESSES, TUNICS, SHIRTS, BLOUSES, POLOS and other upper body garments ADD 10 - 12 cm
- TROUSERS, SHORTS, SKIRTS & TUNICS ADD 5 8 cm in the waist. These garments are often adjustable in the waist to allow for extra growth.
- A good way to check is to measure & compare a similar garment that is a comfortable fit.